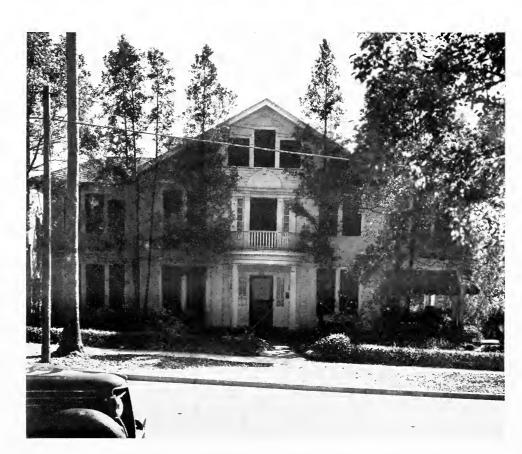

The coachman heralds our arrival in Tallahassee as the capital building comes in view over the hill.

CAWTHON HALL